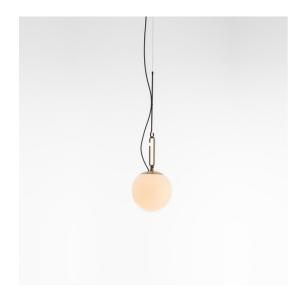

#### DESCRIPTION

nh continues the study on the dynamic interaction of expertise, details, materials, form, and light that Neri&Hu are developing with Artemide. The selected materials represent a perfect combination of tradition and innovation, as well as the expression of responsible and sustainable design, also conveyed by the use of a lowconsumption retrofit LED source. Like all the projects designed by Neri&Hu, nh offers a reinterpretation of the Oriental culture and tradition with a constant contemporary approach. With surprising lightness and elementary movements nh creates a landscape of elements generating – either individually or combined with each other – a non-static balanced composition characterized by elegant colour and material matching.

#### **FEATURES**

Article Code: 1281010AColour: Black/brassInstallation: Suspension

- Material: Blown glass, brushed brass

Series: Design CollectionEnvironment: Indoordesign by: Neri&Hu