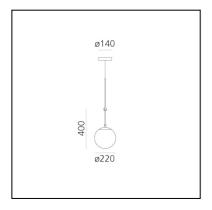

# nh 22 Suspension

## Neri&Hu



**IP**20 ☐ **《《 ( €** Dimmerable: **+①-**



#### LUMINAIRE

- Watt: 15W

- Voltage: 220-240V

- Delivered lumens output: 1142Im

- CCT: **3000K**- Efficiency: **75%** 

- Efficacy: 87.83lm/W

#### DESCRIPTION

nh continues the study on the dynamic interaction of expertise, details, materials, form, and light that Neri&Hu are developing with Artemide. The selected materials represent a perfect combination of tradition and innovation, as well as the expression of responsible and sustainable design, also conveyed by the use of a lowconsumption retrofit LED source. Like all the projects designed by Neri&Hu, nh offers a reinterpretation of the Oriental culture and tradition with a constant contemporary approach. With surprising lightness and elementary movements nh creates a landscape of elements generating – either individually or com